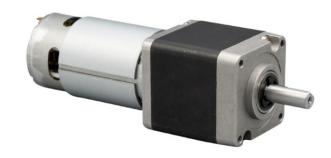

## ø43mm Planetary Gear Motor Carbon - Brushed

**MOT-IG43GM 1:49** 

Online ID#

PGM-43-24-49-122-02

Our Planetary Gear Motors are an inline solution providing excellent torque output at various speeds. They are equiped to handle varying loads and are best for intermittent duty operation. With endless performance combinations, we have a fully tailored gear motor solution for you.