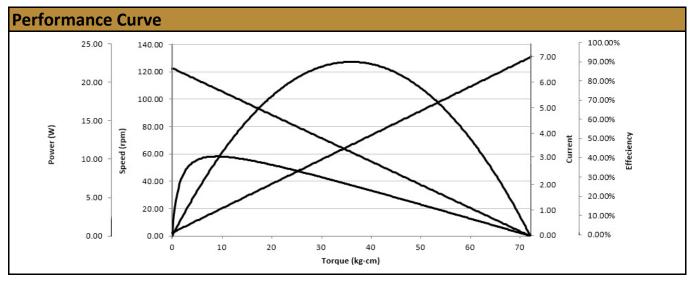

## Contact Us for alternative solutions!

| Specifications |                  |
|----------------|------------------|
| Gearhead Type: | Planetary        |
| Motor Type:    | Carbon - Brushed |
| Rated Voltage: | 24V DC           |
| Rated Speed:   | 107 rpm          |
| Rated Torque:  | 9 kg.cm          |
| Rated Current: | 1 A              |

| No-Load Speed:     | 122 rpm (+/- 10%) |
|--------------------|-------------------|
| No-Load Current:   | < 0.25 A          |
| Stall Torque:      | 72 kg.cm          |
| Max. Power:        | 23 W              |
| Reduction Ratio:   | 49:1              |
| Termination Style: | Terminals         |

<sup>\*</sup> Gearbox limitations are set at 65 kg.cm, operating past this torque limit may create premature failure.