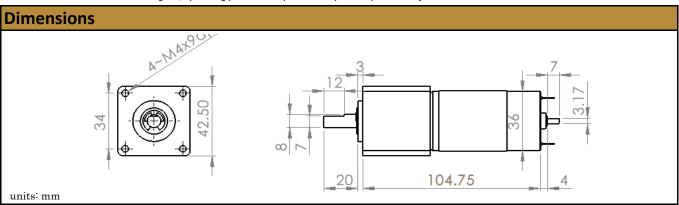

## ø43mm Planetary Gear Motor Carbon - Brushed

**MOT-IG43GM 1:49** 

Online ID#

PGM-43-24-49-122-02

Our Planetary Gear Motors are an inline solution providing excellent torque output at various speeds. They are equiped to handle varying loads and are best for intermittent duty operation. With endless performance combinations, we have a fully tailored gear motor solution for you.